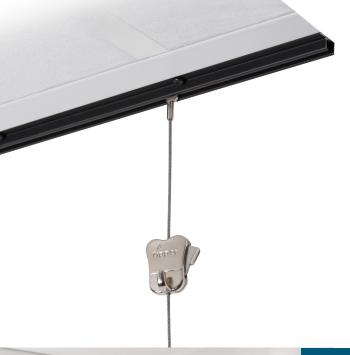

### Cords

**STAS cobra with perion cord**CP10110 100 cm
CP10115 150 cm
CP10120 200 cm
CP10125 250 cm
CP10130 300 cm
CP10140 400 cm

**STAS cobra with steel cable**SC10110 100 cm
SC10115 150 cm
SC10120 200 cm
SC10125 250 cm
SC10130 300 cm
SC10140 400 cm

# Hooks

**STAS smartspring** HA30900

STAS zipper HA30501

STAS zipper pro HA30530