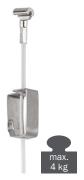

### Cords

**STAS cobra with perion cord**CP10110 100 cm
CP10115 150 cm
CP10120 200 cm
CP10125 250 cm
CP10130 300 cm
CP10140 400 cm

**STAS cobra with steel cable**SC10110 100 cm
SC10115 150 cm
SC10120 200 cm
SC10125 250 cm
SC10130 300 cm
SC10140 400 cm

**STAS** cobra with steel cable white SC10220 200 cm

STAS cobra with steel cable black SC20220 200 cm