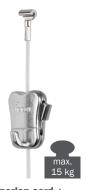

### Cords

**STAS cobra with perion cord**CP10110 100 cm
CP10115 150 cm
CP10120 200 cm
CP10125 250 cm
CP10130 300 cm
CP10140 400 cm

**STAS cobra with steel cable**SC10110 100 cm
SC10115 150 cm
SC10120 200 cm
SC10125 250 cm
SC10130 300 cm
SC10140 400 cm

**STAS** cobra with steel cable white SC10220 200 cm

STAS cobra with steel cable black SC20220 200 cm