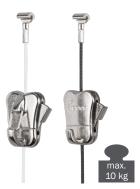

### Cords

**STAS cobra with perion cord**CP10110 100 cm
CP10115 150 cm
CP10120 200 cm
CP10125 250 cm
CP10130 300 cm
CP10140 400 cm

**STAS cobra with steel cable**SC10110 100 cm
SC10115 150 cm
SC10120 200 cm
SC10125 250 cm
SC10130 300 cm
SC10140 400 cm

**STAS** cobra with steel cable white SC10220 200 cm

STAS cobra with steel cable black SC20220 200 cm

# Hooks

**STAS smartspring** HA30900

STAS zipper HA30501

STAS zipper pro HA30530