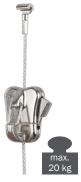

### Cords

**STAS cobra with perion cord**CP10110 100 cm
CP10115 150 cm
CP10120 200 cm
CP10125 250 cm
CP10130 300 cm
CP10140 400 cm

**STAS cobra with steel cable**SC10110 100 cm
SC10115 150 cm
SC10120 200 cm
SC10125 250 cm
SC10130 300 cm
SC10140 400 cm

**STAS** cobra with steel cable white SC10220 200 cm

STAS cobra with steel cable black SC20220 200 cm

# Hooks

**STAS smartspring** HA30900

STAS zipper HA30501

STAS zipper pro HA30530