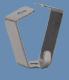

### **Features**

Dimensions
Length
Colour
Material
Installation
Weight capacity
Warranty

14 x 6.5 mm 200 or 300 cm white, black or alu (to match the edge trim) aluminium ceiling mountable 20 kg/m

#### **Parts**

**STAS u-rail white**RP10120 200 cm
RP10130 300 cm
(8 holes per m<sup>1</sup>)

**STAS u-rail alu**RP30120 200 cm
RP30130 300 cm
(8 holes per m²)

STAS u-rail black RP20120 200 cm RP20130 300 cm (8 holes per m¹)