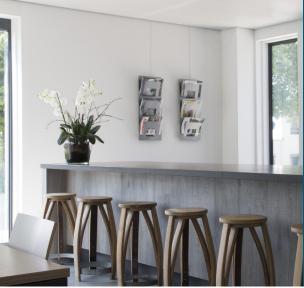

STAS u-rail is also ideally suited for hanging whiteboards, billboards or large maps. So now, with just a small modification, your suspended ceiling becomes a versatile picture hanging system, ideal for use in offices, schools and healthcare facilities.