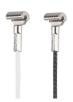

### Cords

**STAS cobra with perion cord**CP10110 100 cm
CP10115 150 cm
CP10120 200 cm
CP10125 250 cm
CP10130 300 cm
CP10140 400 cm

**STAS cobra with steel cable**SC10110 100 cm
SC10115 150 cm
SC10120 200 cm
SC10125 250 cm
SC10130 300 cm
SC10140 400 cm

**STAS** cobra with steel cable white SC10220 200 cm

STAS cobra with steel cable black SC20220 200 cm