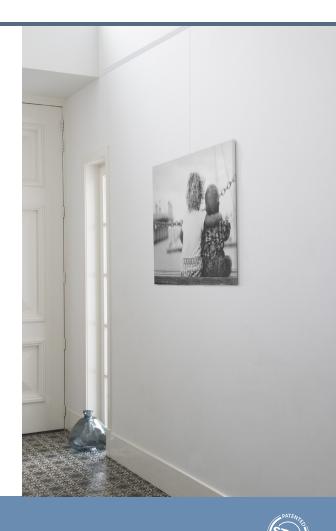

# suspended ceiling becomes hanging system

STAS u-rail is specially designed for suspended ceilings. The rail is easily and almost invisibly attached to the supporting edge trim of the suspended ceiling.

STAS u-rail is also ideally suited for hanging whiteboards, billboards or large maps. So now, with just a small modification, your suspended ceiling becomes a versatile picture hanging system, ideal for use in offices, schools and healthcare facilities.